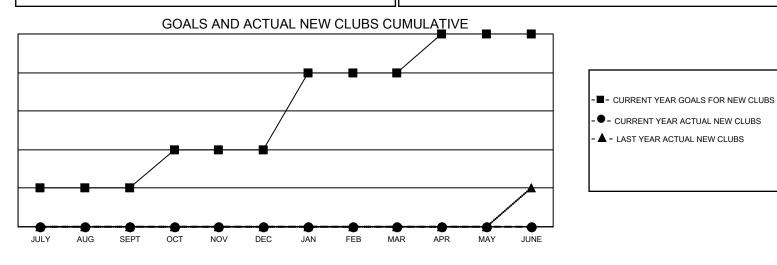

## GMT MONTHLY MEMBERSHIP PROGRESS REPORT Results as of: 6/30/2020

Multiple District 7

LOCATION: ARKANSAS

GMT: OPEN

GMT CA 1

| -             |               |             |               |                       |                         |                         |                                                    |  |  |
|---------------|---------------|-------------|---------------|-----------------------|-------------------------|-------------------------|----------------------------------------------------|--|--|
| Clubs         |               |             |               | Members               |                         |                         |                                                    |  |  |
|               | RESULTS FOR   | R 2019-2020 |               | RESULTS FOR 2019-2020 |                         |                         |                                                    |  |  |
| QUARTER       | NEW CLUB GOAL | NEW CLUBS   | DROPPED CLUBS | QUARTER               | /BER GROWTH NET<br>GOAL | MEMBER GROWTH<br>ACTUAL | DROPPED<br>MEMBERS ACTUAI<br>(including transfers) |  |  |
| JULY/AUG/SEPT | 1             | 0           | 1             | JULY/AUG/SEPT         | 55                      | 111                     | 101                                                |  |  |
| OCT/NOV/DEC   | 1             | 0           | 1             | OCT/NOV/DEC           | 55                      | 71                      | 105                                                |  |  |
| JAN/FEB/MAR   | 2             | 0           | 2             | JAN/FEB/MAR           | 55                      | 51                      | 76                                                 |  |  |
| APR/MAY/JUNE  | 1             | 0           | 3             | APR/MAY/JUNE          | 55                      | 29                      | 152                                                |  |  |
|               |               |             |               |                       |                         |                         |                                                    |  |  |