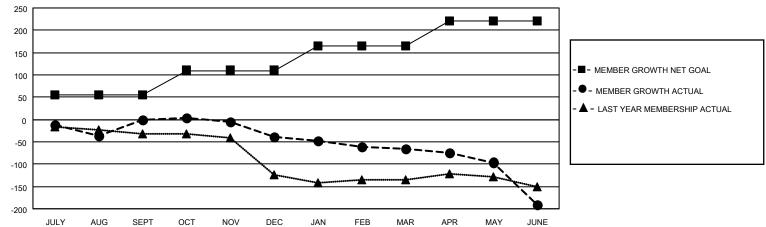

## GMT MONTHLY MEMBERSHIP PROGRESS REPORT Results as of: 6/30/2020

Multiple District 7

LOCATION: ARKANSAS

GMT: OPEN

GMT CA 1

| -             |               |             |               |                       |                         |                         |                                                    |  |  |
|---------------|---------------|-------------|---------------|-----------------------|-------------------------|-------------------------|----------------------------------------------------|--|--|
| Clubs         |               |             |               | Members               |                         |                         |                                                    |  |  |
|               | RESULTS FOR   | R 2019-2020 |               | RESULTS FOR 2019-2020 |                         |                         |                                                    |  |  |
| QUARTER       | NEW CLUB GOAL | NEW CLUBS   | DROPPED CLUBS | QUARTER               | /BER GROWTH NET<br>GOAL | MEMBER GROWTH<br>ACTUAL | DROPPED<br>MEMBERS ACTUAI<br>(including transfers) |  |  |
| JULY/AUG/SEPT | 1             | 0           | 1             | JULY/AUG/SEPT         | 55                      | 111                     | 101                                                |  |  |
| OCT/NOV/DEC   | 1             | 0           | 1             | OCT/NOV/DEC           | 55                      | 71                      | 105                                                |  |  |
| JAN/FEB/MAR   | 2             | 0           | 2             | JAN/FEB/MAR           | 55                      | 51                      | 76                                                 |  |  |
| APR/MAY/JUNE  | 1             | 0           | 3             | APR/MAY/JUNE          | 55                      | 29                      | 152                                                |  |  |
|               |               |             |               |                       |                         |                         |                                                    |  |  |